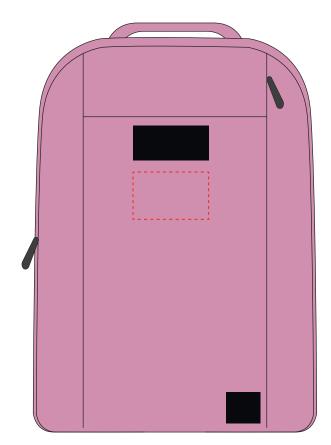

## ARTWORK SCALE 25%

Product Image for visualisation - colours may vary

ARTWORK SCALE 100% Max print area: 80mm x 50mm

The dashed line is to demonstrate print area and will not appear on your printed item