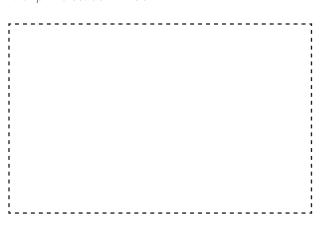

## ARTWORK SCALE 25%

Product Image for visualisation - colours may vary

ARTWORK SCALE 100% Max print area: 80mm x 50mm

The dashed line is to demonstrate print area and will not appear on your printed item